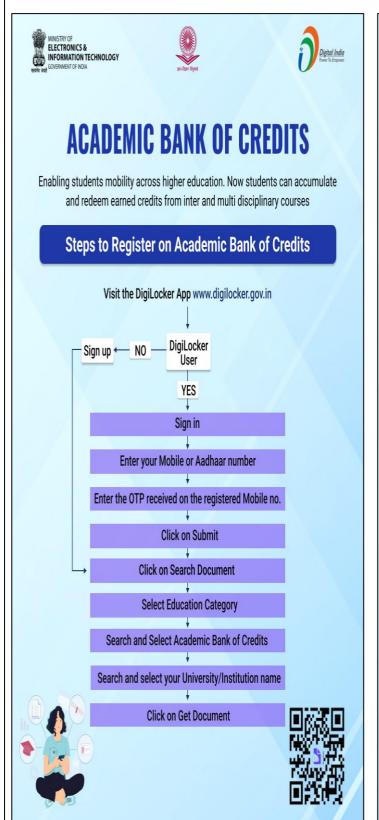

### **Important Notice:**

All candidates should complete the process of registration in Digilocker (for the purpose of getting benefits from NAD) and in ABC. During joining, you need to submit the I'ds for digilocker and ABC. The process/steps for the registration are mentioned below: