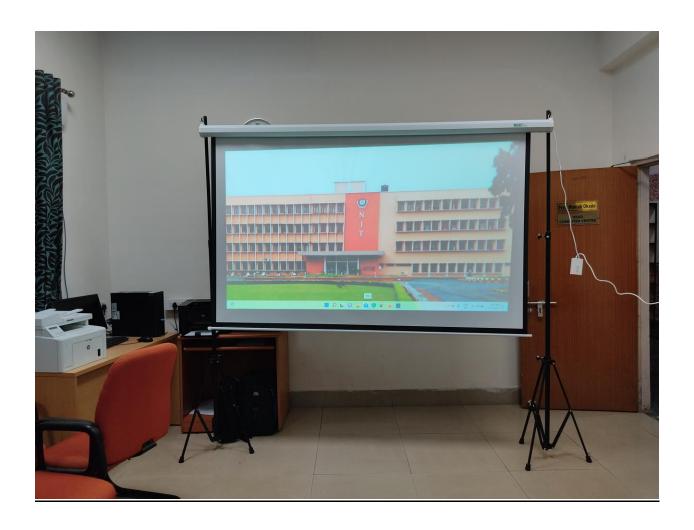

## 55" LED TV (@ PPA/TIIR/Departments etc.)

<u>Projector + Movable motorized Screen (@ PPA/TIIR/Departments etc.)</u>