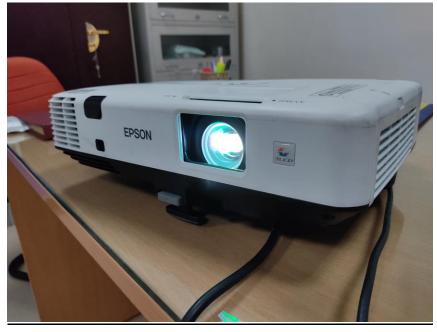

## 55" LED TV (@ PPA/TIIR/Departments etc.)

<u>Projector + Movable motorized Screen (@ PPA/TIIR/Departments etc.)</u>