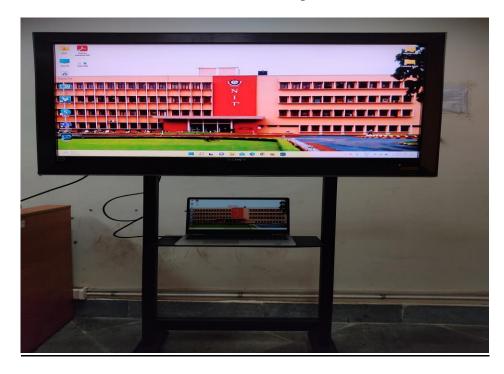

## 55" LED TV (@ PPA/TIIR/Departments etc.)

<u>Projector + Movable motorized Screen (@ PPA/TIIR/Departments etc.)</u>